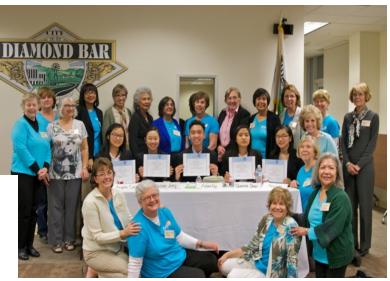

## **Above**

Members, who attended, pictured with contestants.

**In front:** Joan Doner, Rita Smith, Beverly Pollard, Connie Liautaud, Linda Fricka.

**Center:** Angela Cao, Natalie Jiang, Adam Ng, Queenie Shen, Ava Wu.

**Back Row Standing:** Melinda Murray, Dana Cox, Barbara Armstrong, Claudia Farmer, Phyllis Soto, Luci Householder, Amer Holmes, Marian Welch, Melissa Mills, Rachel Kirk, Donna Balara, Diane Wilks, Louise Petry, Betty Miller.