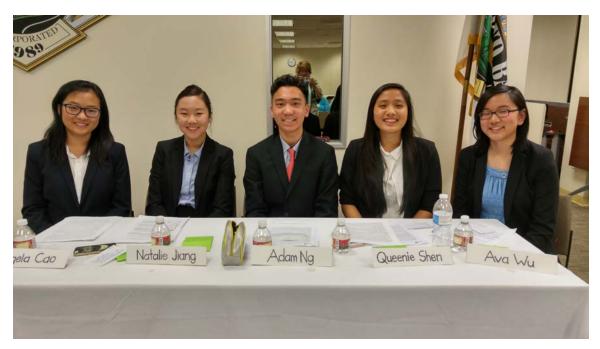

## On the right:

Committee Members: Phyllis Soto, Louise Petry, Betty Miller, Barbara Armstrong, Rita Smith, Melissa Mills, and Beverly Pollard. Students of Walnut High School, Natalie Jiang, Angela Cao, Queenie Shen, and Adam Ng

## **Above**

Members, who attended, pictured with contestants.

**In front:** Joan Doner, Rita Smith, Beverly Pollard, Connie Liautaud, Linda Fricka.

**Center:** Angela Cao, Natalie Jiang, Adam Ng, Queenie Shen, Ava Wu.