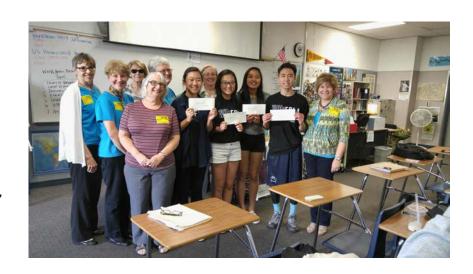

## On the right:

Committee Members: Phyllis Soto, Louise Petry, Betty Miller, Barbara Armstrong, Rita Smith, Melissa Mills, and Beverly Pollard. Students of Walnut High School, Natalie Jiang, Angela Cao, Queenie Shen, and Adam Ng